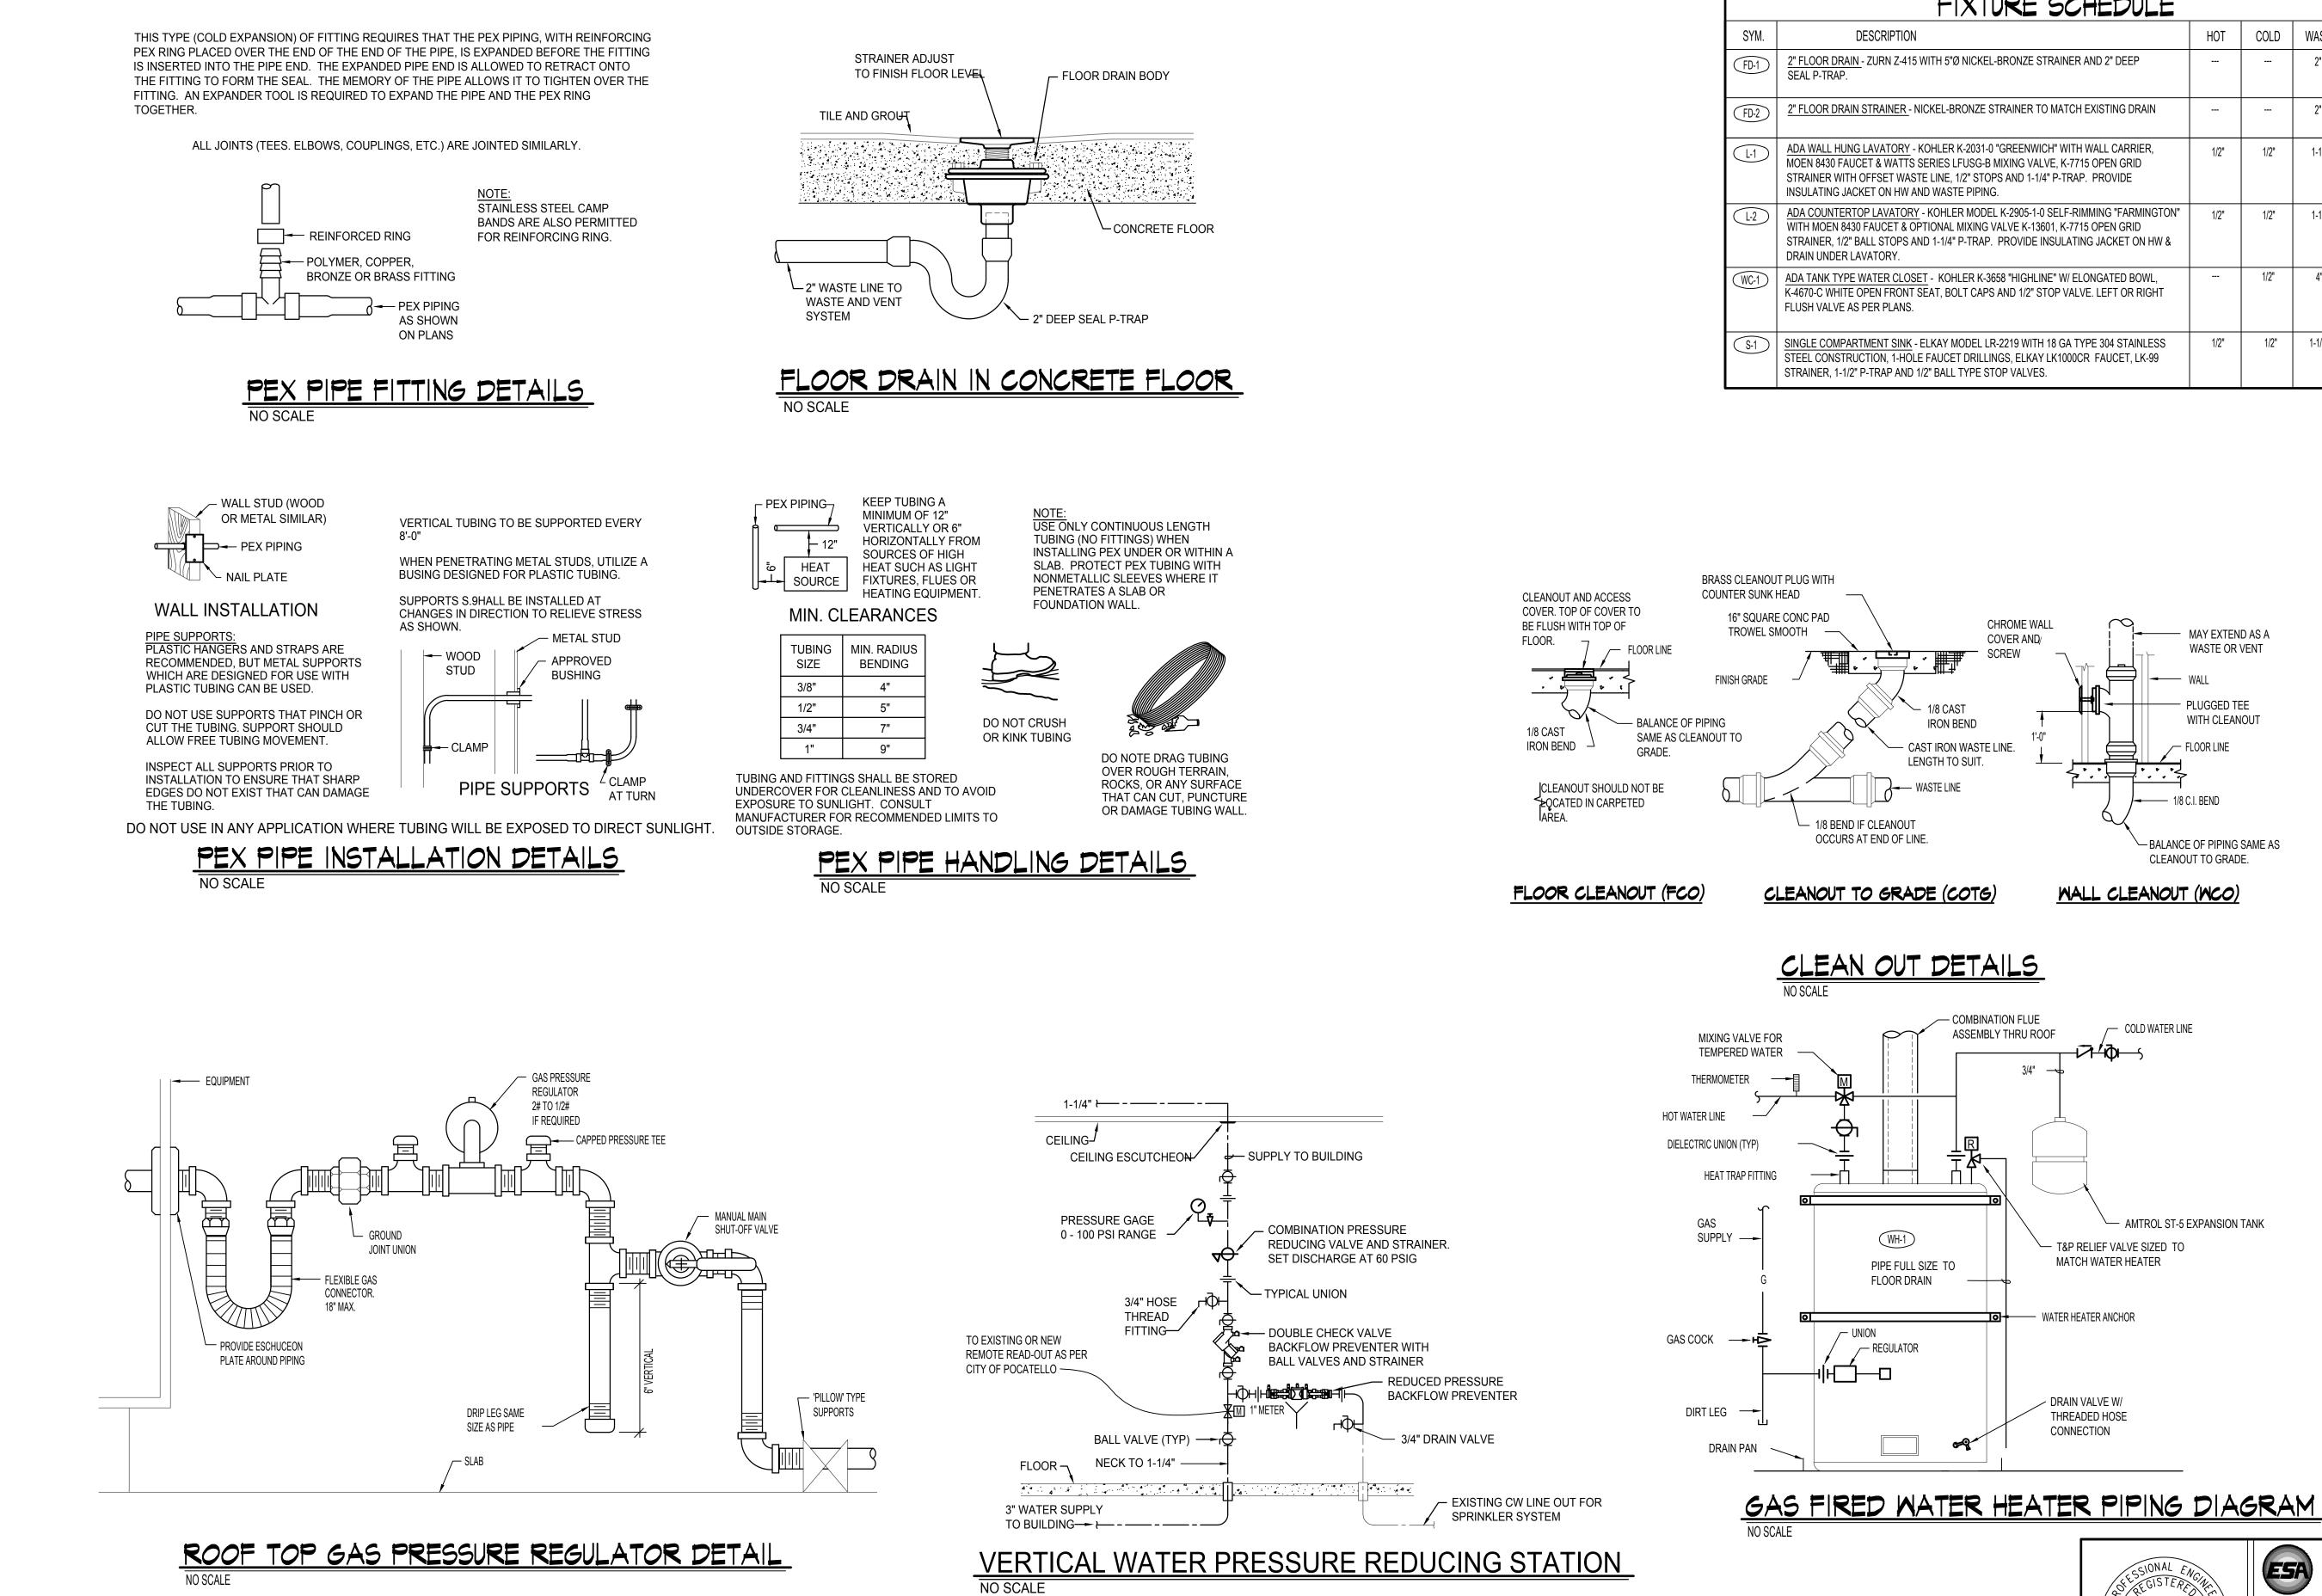

| FIXTURE SCHEDULE                                                                                                                                                |      |      |        |        |
|-----------------------------------------------------------------------------------------------------------------------------------------------------------------|------|------|--------|--------|
|                                                                                                                                                                 | HOT  | COLD | WASTE  | VENT   |
| ITH 5"Ø NICKEL-BRONZE STRAINER AND 2" DEEP                                                                                                                      |      |      | 2"     | 2"     |
| KEL-BRONZE STRAINER TO MATCH EXISTING DRAIN                                                                                                                     |      |      | 2"     | 2"     |
| DHLER K-2031-0 "GREENWICH" WITH WALL CARRIER,<br>ERIES LFUSG-B MIXING VALVE, K-7715 OPEN GRID<br>LINE, 1/2" STOPS AND 1-1/4" P-TRAP. PROVIDE<br>D WASTE PIPING. | 1/2" | 1/2" | 1-1/2" | 1-1/2" |
| KOHLER MODEL K-2905-1-0 SELF-RIMMING "FARMINGTON"<br>IONAL MIXING VALVE K-13601, K-7715 OPEN GRID<br>) 1-1/4" P-TRAP. PROVIDE INSULATING JACKET ON HW &         | 1/2" | 1/2" | 1-1/2" | 1-1/2" |
| - KOHLER K-3658 "HIGHLINE" W/ ELONGATED BOWL,<br>AT, BOLT CAPS AND 1/2" STOP VALVE. LEFT OR RIGHT                                                               |      | 1/2" | 4"     | 2"     |
| LKAY MODEL LR-2219 WITH 18 GA TYPE 304 STAINLESS<br>FAUCET DRILLINGS, ELKAY LK1000CR FAUCET, LK-99<br>" BALL TYPE STOP VALVES.                                  | 1/2" | 1/2" | 1-1/2" | 1-1/2" |